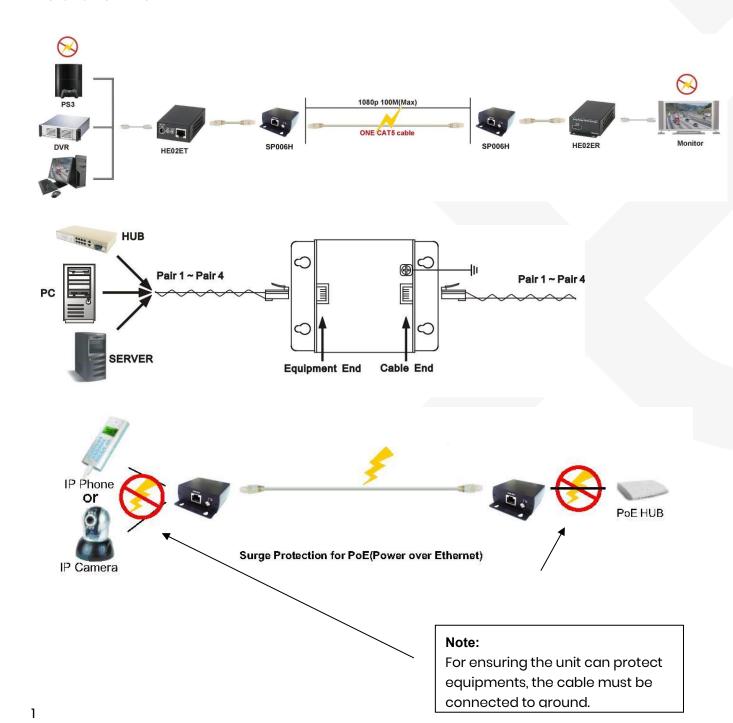

### Introduction

SP006H is an in-line RJ45 surge protector designed to protect valuable HDBaseT and network devices from high voltage surges, with network bandwidth up to 10Gbps.

## **Installation View**